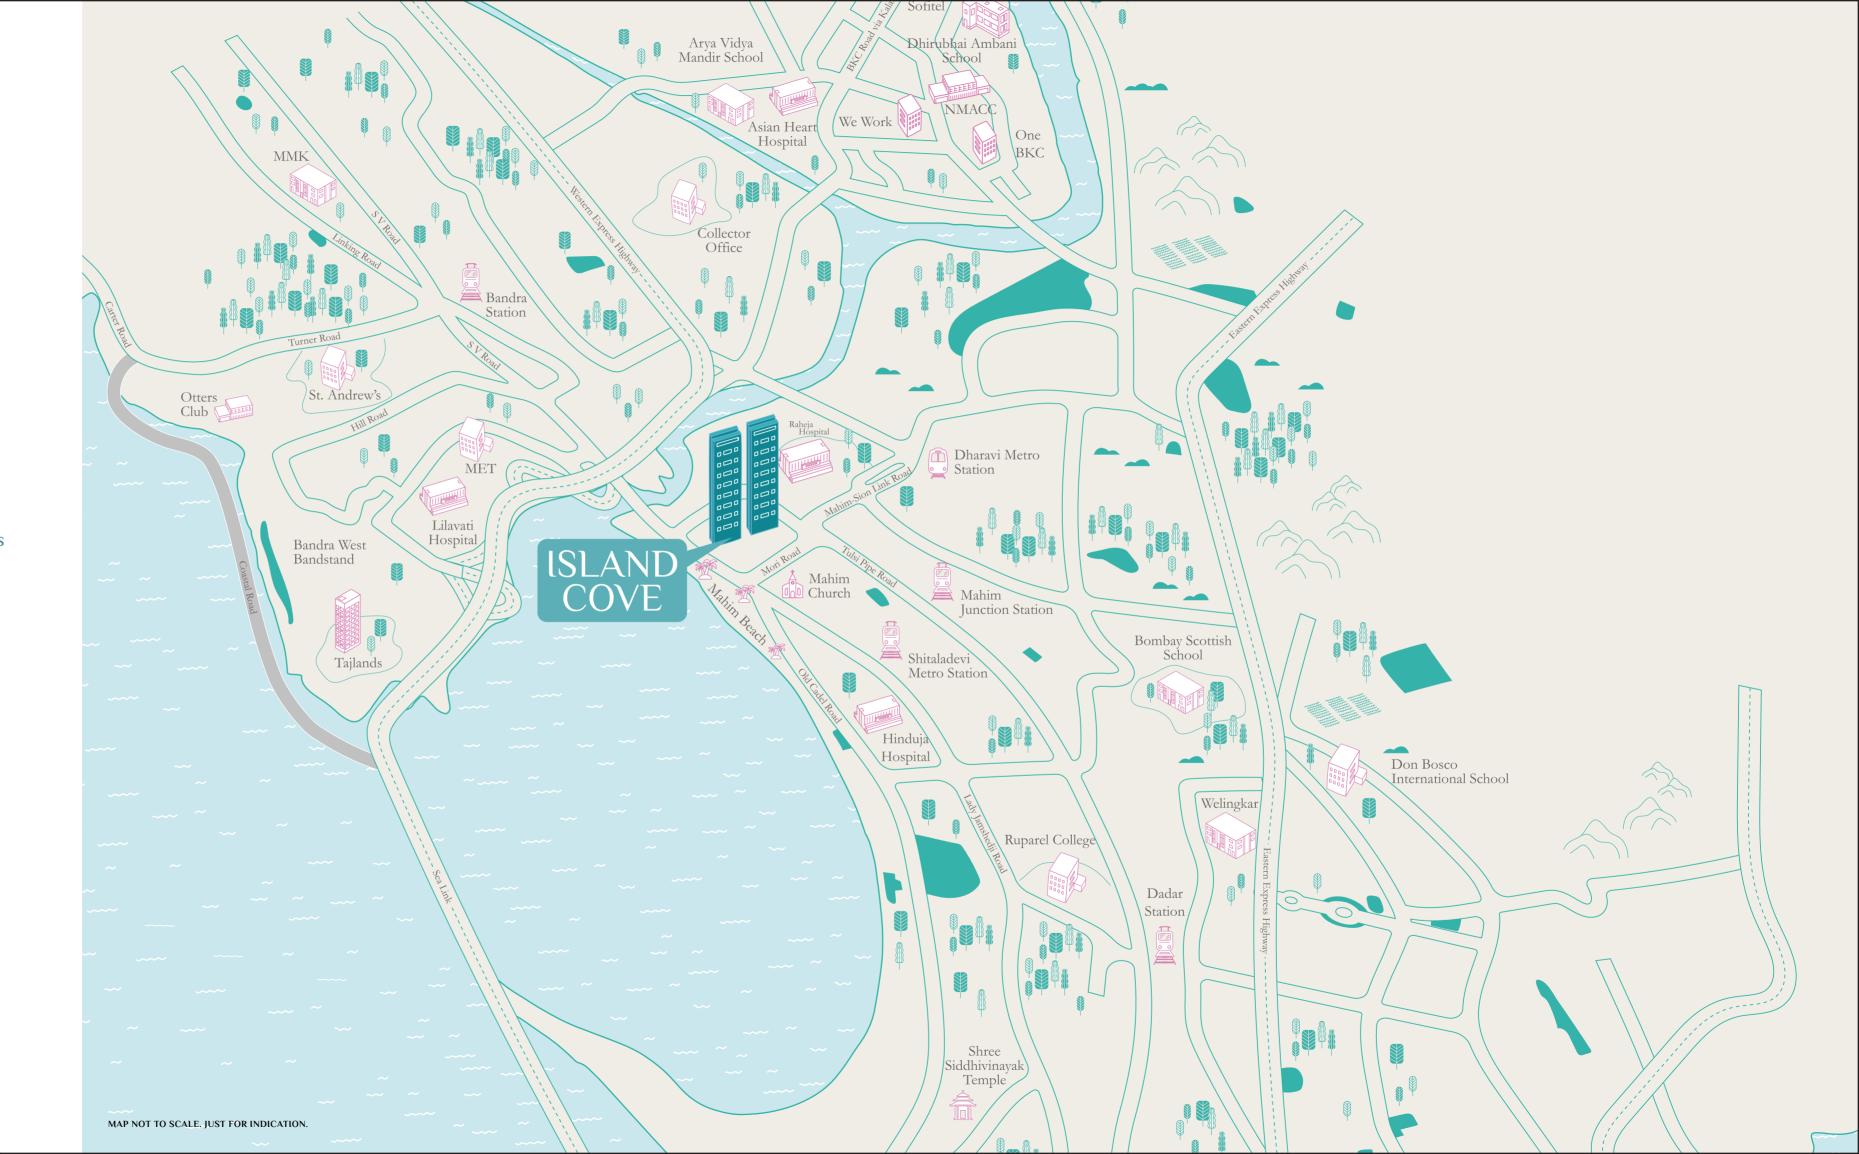

### Main Roadways

- Lady Jamshedji Road 1 min
- Tulsi Pipe Road 1 min
- Western Express Highway 5 mins
- Eastern Express Highway 10 Mins
  - Bandra Sea Link 5 mins

#### **Railway Stations**

- Mahim Junction Station 1 min
  - Bandra Station 8 mins
  - Dadar Station 10 mins
- Upcoming Bullet Train Station 12 Mins

## Hospitals

- Fortis SL Raheja Hospital 1 min
  - Hinduja Hospital 5 mins
  - Lilavati Hospital 8 Mins
- Asian Heart Hospital 10 mins

#### Schools and Colleges

- Bombay Scottish School- 5 Mins
- Dhirubhai Ambani School 15 mins
  - Arya Vidya Mandir- 10 mins
- Stellar International- 15 Mins

#### Hotels

Trident | Sofitel | St Regis |
 Taj Lands - 15 mins

Unveiling a vision that will change Mahim like never before.

13.4 M WIDE PROPOSED D.P ROAD

TOWER 2

\*\*\*\*\*\*\*\*\*

FUTURE DEVELOPMENT 02

TOWER 1